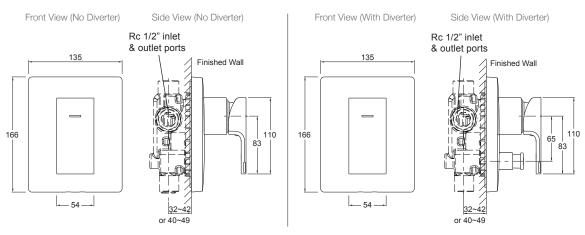

#### **Technical Details**

#### **Installation Notes:**

- Rc1/2" female inlets and outlets.
- Non-diverter version includes an Rc1/2" male plug.
- Optimum working pressure 100-500 kPa.
- Maximum hydrostatic pressure 800 kPa (This pressure may be exceeded only under test conditions).
- Maximum temperature 80°C.
- Where normal working pressure exceeds the maximum, pressure limiting valves should be installed.
- For optimum installation it is important that the valve is installed plumb on both horizontal and vertical planes.
- Inline filters should be used to protect tapware from debris that may be present within the plumbing.