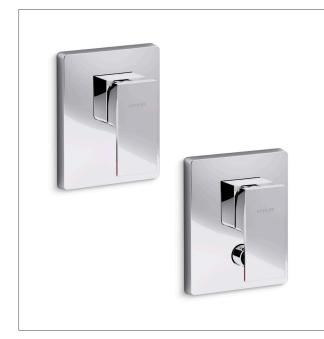

#### Product

- Strayt shower or bath mixer only 40mm
- Strayt shower and bath mixer with diverter 40mm

## Features

- Diverter version allows water to be delivered through a bath spout or shower.
- Polished chrome
- 40mm ceramic disc valve
- Suitable for mains pressure
- KOHLER finishes resist tarnishing and corrosion